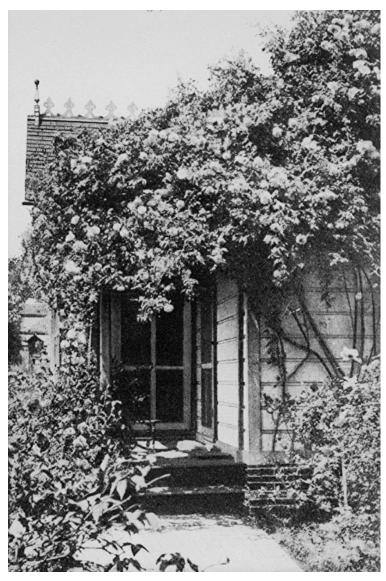

# The Strange Case of the Rose Covered House

One sunny morning in May 1926, local Galt poultry rancher Schiller Lovett went into town to run some errands. Mailman Harry Maiers said Lovett had a strange look in his eyes and was haggard and worn in appearance. He did not think more about it. A few days later, Aurelia Colledge went to the rose-covered Lovett house south of Galt to visit her friend Ila Lovett. She had been in ill health for some time. Not getting an answer to her knocking on the door, Colledge peered through the kitchen window to see Schiller Lovett slumped over in a chair. The story would play out like an article from the Police Gazette magazine.