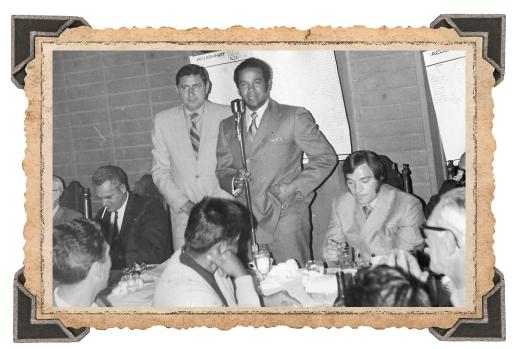

### From the Archives Hot Stove Baseball League

During the 196Os off seasons, baseball players would tour around the country and talk baseball with fans at dinners and luncheons called "hot stove leagues." The term refers to a time in small town America when, during the winter, citizens gathered at the local general store around a potbellied stove and talk about several subjects including baseball. The Golden Acorn Restaurant hosted a number of these "hot stove" luncheons and invited some of the Bay Area baseball stars to talk about the coming season. In the photo is former San Francisco Giant and Hall of Famer Juan Marichal. On his right is long time KXTV sportscaster and host of the event, Creighton Sanders. The term is still used today to describe the discussions, speculation and predictions by baseball fans, baseball columnists, and baseball writers filling the time between the end of the season and the start of spring training.