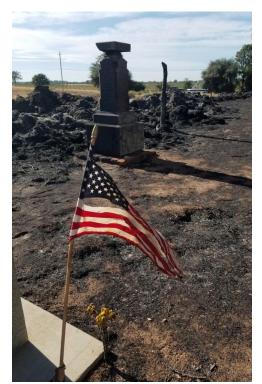

## **Elliott Cemetery Arson Fire**

A haystack near the Elliott Cemetery was set on fire the other night and the fire came through some of the cemetery. We have included some of the pictures taken by caretaker Eric Schneider. Some headstones were scorched, grass burned, the cypress tree that may be an original tree, received some burns but survived, some wood stumps were burned, our back fence needs to be replaced (hopefully the owner of the hay will take care of the fence), but the flag that was on Joseph Steeley's grave made it with minor burns. The winds from the fire apparently blew the flag away from the headstone and it was saved. A couple of days after the fire, there were still some hot spots. Eric poured about 600 gallons of water on those spots with the help of some good neighbors. Thankfully, Eric kept the grass low at Elliott, like the Liberty. Thanks for all you do, Eric.