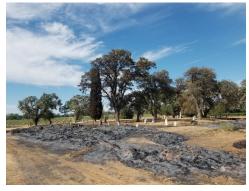

## **Elliott Cemetery Arson Fire**

A haystack near the Elliott Cemetery was set on fire the other night and the fire came through some of the cemetery. We have included some of the pictures taken by caretaker Eric Schneider. Some headstones were scorched, grass burned, the cypress tree that may be an original tree, received some burns but survived, some wood stumps were burned, our back fence needs to be replaced (hopefully the owner of the hay will take care of the fence), but the flag that was on Joseph Steeley's grave made it with minor burns. The winds from the fire apparently blew the flag away from the headstone and it was saved. A couple of days after the fire, there were still some hot spots. Eric poured about 600 gallons of water on those spots with the help of some good neighbors. Thankfully, Eric kept the grass low at Elliott, like the Liberty. Thanks for all you do, Eric.