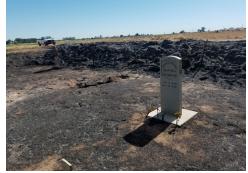

## **Elliott Cemetery Arson Fire**

A haystack near the Elliott Cemetery was set on fire the other night and the fire came through some of the cemetery. We have included some of the pictures taken by caretaker Eric Schneider. Some headstones were scorched, grass burned, the cypress tree that may be an original tree, received some burns but survived, some wood stumps were burned, our back fence needs to be replaced (hopefully the owner of the hay will take care of the fence), but the flag that was on Joseph Steeley's grave made it with minor burns. The winds from the fire apparently blew the flag away from the headstone and it was saved. A couple of days after the fire, there were still some hot spots. Eric poured about 600 gallons of water on those spots with the help of some good neighbors. Thankfully, Eric kept the grass low at Elliott, like the Liberty. Thanks for all you do, Eric.